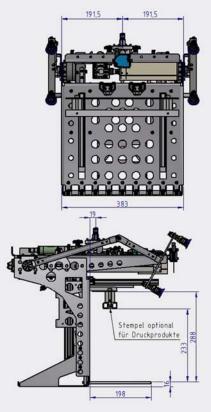

## **Technical Specifications**

**Products** Open cardboard boxes, boxes, trays, and loose

products such as paper stacks, magazines and

other packages

System 6-axis-robot
Product width max. 260 mm

min. 150 mm

**Product length** max. 380 mm, back length,

with slip sheet, without slip sheet also longer

min. 150 mm max. 230 mm

min. 35 mm

Load capacity max. 9 kg\*

**Product height** 

Pallet formats 800 x 1200 mm, 1000 x 1200 mm, 40 x 48", 1165 x 1165 mm, 45 x 45"