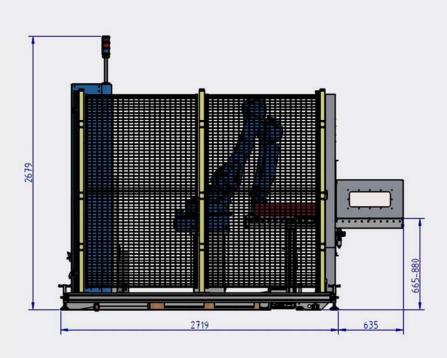

## **Transport dimensions**

Volksbank Gronau Ahaus eG IBAN: DE33 4016 4024 0602 0192 00 BIC: GENODEM1GRN

Sitz der Gesellschaft: Ahaus Registergericht: Coesfeld, HRA 2848 UStID.: DE123788344 Steuernummer: 301/5750/0035 Komplementär: Segbert Verwaltungsgesellschaft mbH Sitz: Ahaus Registergericht: Coesfeld, HRB 4251 Geschäftsführer: Klaus Segbert