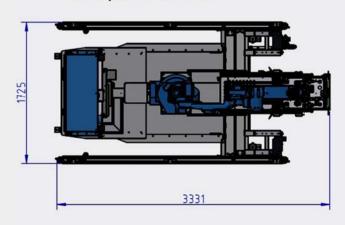

## **Transport dimensions**

Volksbank Gronau Ahaus eG IBAN: DE33 4016 4024 0602 0192 00 BIC: GENODEM1GRN

Sitz der Gesellschaft: Ahaus Registergericht: Coesfeld, HRA 2848 UStID.: DE123788344 Steuernummer: 301/5750/0035 Komplementär: Segbert Verwaltungsgesellschaft mbH Sitz: Ahaus Registergericht: Coesfeld, HRB 4251 Geschäftsführer: Klaus Segbert