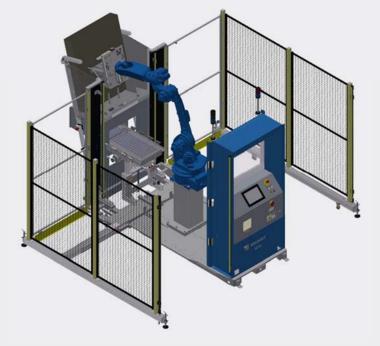

## **GPA-25**Palletizing Robot

with fork gripper / graphics

6-axis-robot for dynamic palletizing and depalletizing on up to 2 pallets

**Control** IPC with RobAdmin palletizing program as a configuration interface for

setting the package and pallet sizes and layer patterns

Color scheme as shown (see above).

<sup>\*</sup>The data given is interdependent with product dimensions, pallet format, pallet height, speed, gripping tool, column height and number of slip sheets.