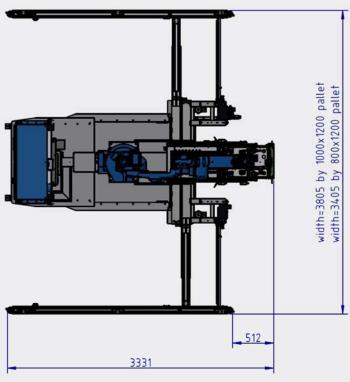

## **Transport dimensions**

Volksbank Gronau Ahaus eG IBAN: DE33 4016 4024 0602 0192 00 BIC: GENODEM1GRN

Sitz der Gesellschaft: Ahaus Registergericht: Coesfeld, HRA 2848 UStID.: DE123788344 Steuernummer: 301/5750/0035 Komplementär: Segbert Verwaltungsgesellschaft mbH Sitz: Ahaus Registergericht: Coesfeld, HRB 4251 Geschäftsführer: Klaus Segbert